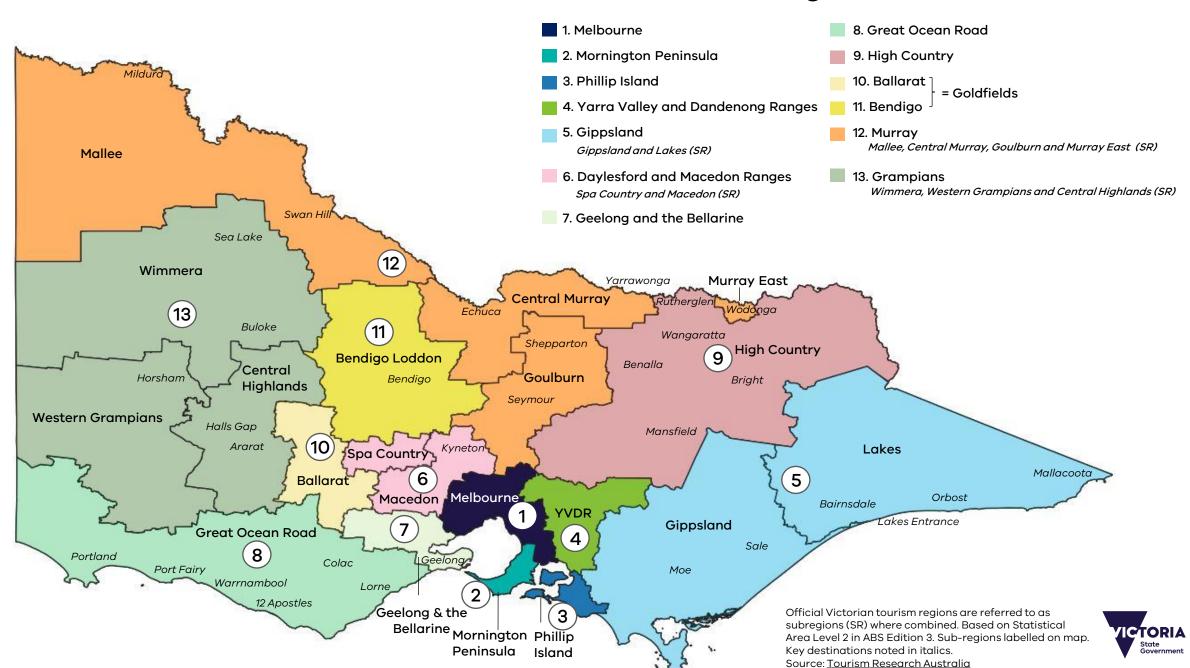

Produced by the Tourism and Events Research Unit

May 2024

# Victoria's Tourism Regions

Boundary map and regional definitions 2024



### Victoria's tourism regions



## **Victoria's Tourism Regions**

| Tourism<br>Regions                  | Sub-<br>regions              | Statistical Area Level 2 (SA2)                                                                                                                                                                                                                                                                                                     | Local Government Areas (LGAs) –<br>primary LGAs (best fit–some note<br>large overlaps)*                                          | Other LGAs in the sub-region (small area overlap) |
|-------------------------------------|------------------------------|------------------------------------------------------------------------------------------------------------------